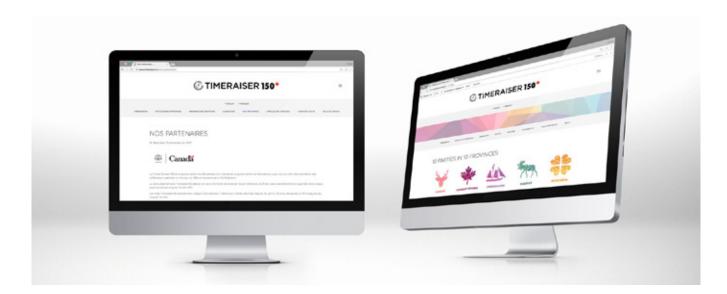

## WEBSITE

**Client:** Timeraiser

Design and develop a bilingual website compatible with desktop, mobile and tablet.

**Deliverables:** Bilingual website

**Programs:** Squarespace platform