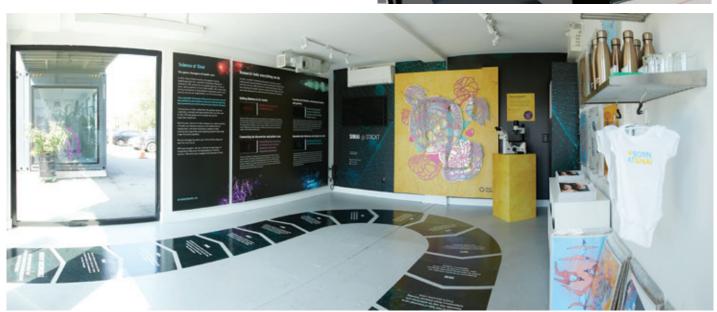

# **BRAND ACTIVATION**

#### **Client:**

Sinai Health Foundation

Project manage, design and produce a brand activation at stackt Market in Toronto.

**Deliverables:** 

"Instagrammable" pop-up 16 x 20ft shipping container

**Programs:** Adobe Creative Suite, Sketchup

# SINAI @ STACKT