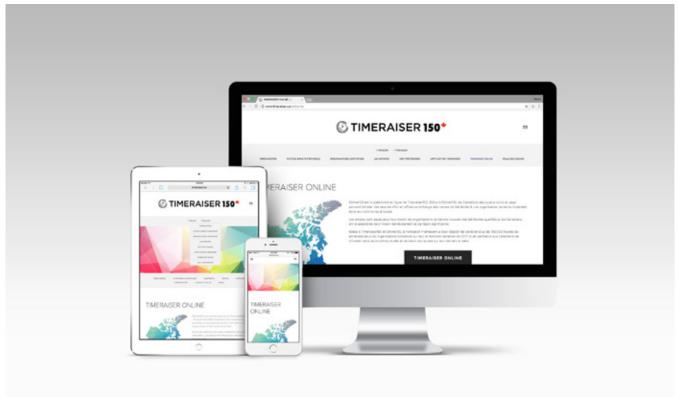

## WEBSITE

**Client:** Timeraiser

Design and develop a bilingual website compatible with desktop, mobile and tablet.

**Deliverables:** Bilingual website

**Programs:** Squarespace platform