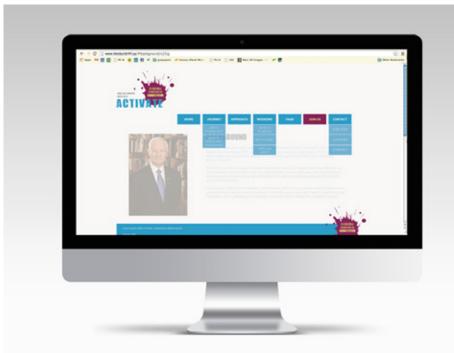

# **CAMPAIGN BRANDING**

#### Client:

Rideau Hall Foundation

Design and develop bilingual brand collateral for launch event.

Deliverables:

Bilingual logos, banners, postcard, website mockup

**Programs:** Adobe Creative Suite