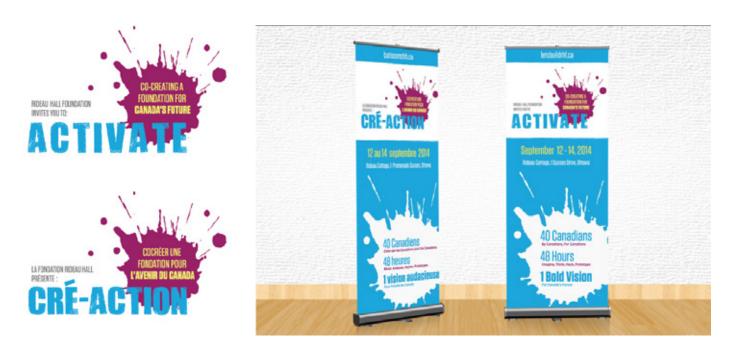

# **CAMPAIGN BRANDING**

#### Client:

Rideau Hall Foundation

Design and develop bilingual brand collateral for launch event.

Deliverables:

Bilingual logos, banners, postcard, website mockup

**Programs:** Adobe Creative Suite