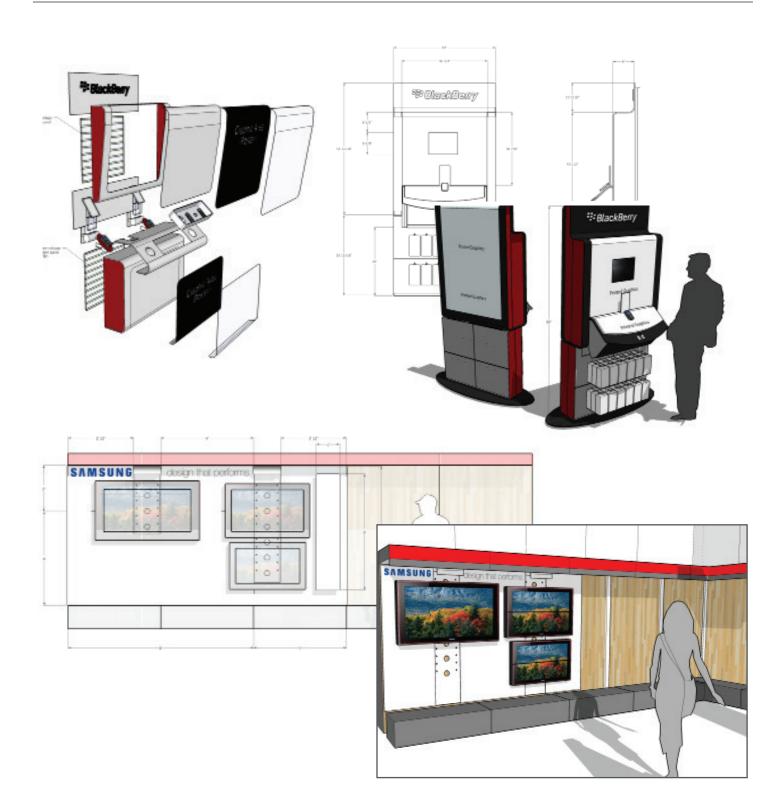

# **RETAIL DESIGN**

#### **Client:**

Various

Design on brand retail display for customer interaction.

#### **Deliverables:**

Retail display for nation wide roll out

#### Programs:

Adobe Creative Suite, Solidworks, Sketchup