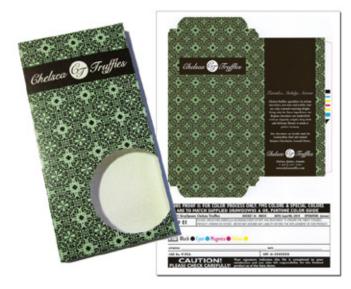

# PACKAGING

**Client:** Chelsea Truffles

Develop food safe chocolate moulds, bilingual packaging, and retail display.

#### **Deliverables:**

Bilingual paper packaging, cardboard retail display, silicone chocolate moulds

## Programs:

Adobe Creative Suite, Solidworks, Sketchup